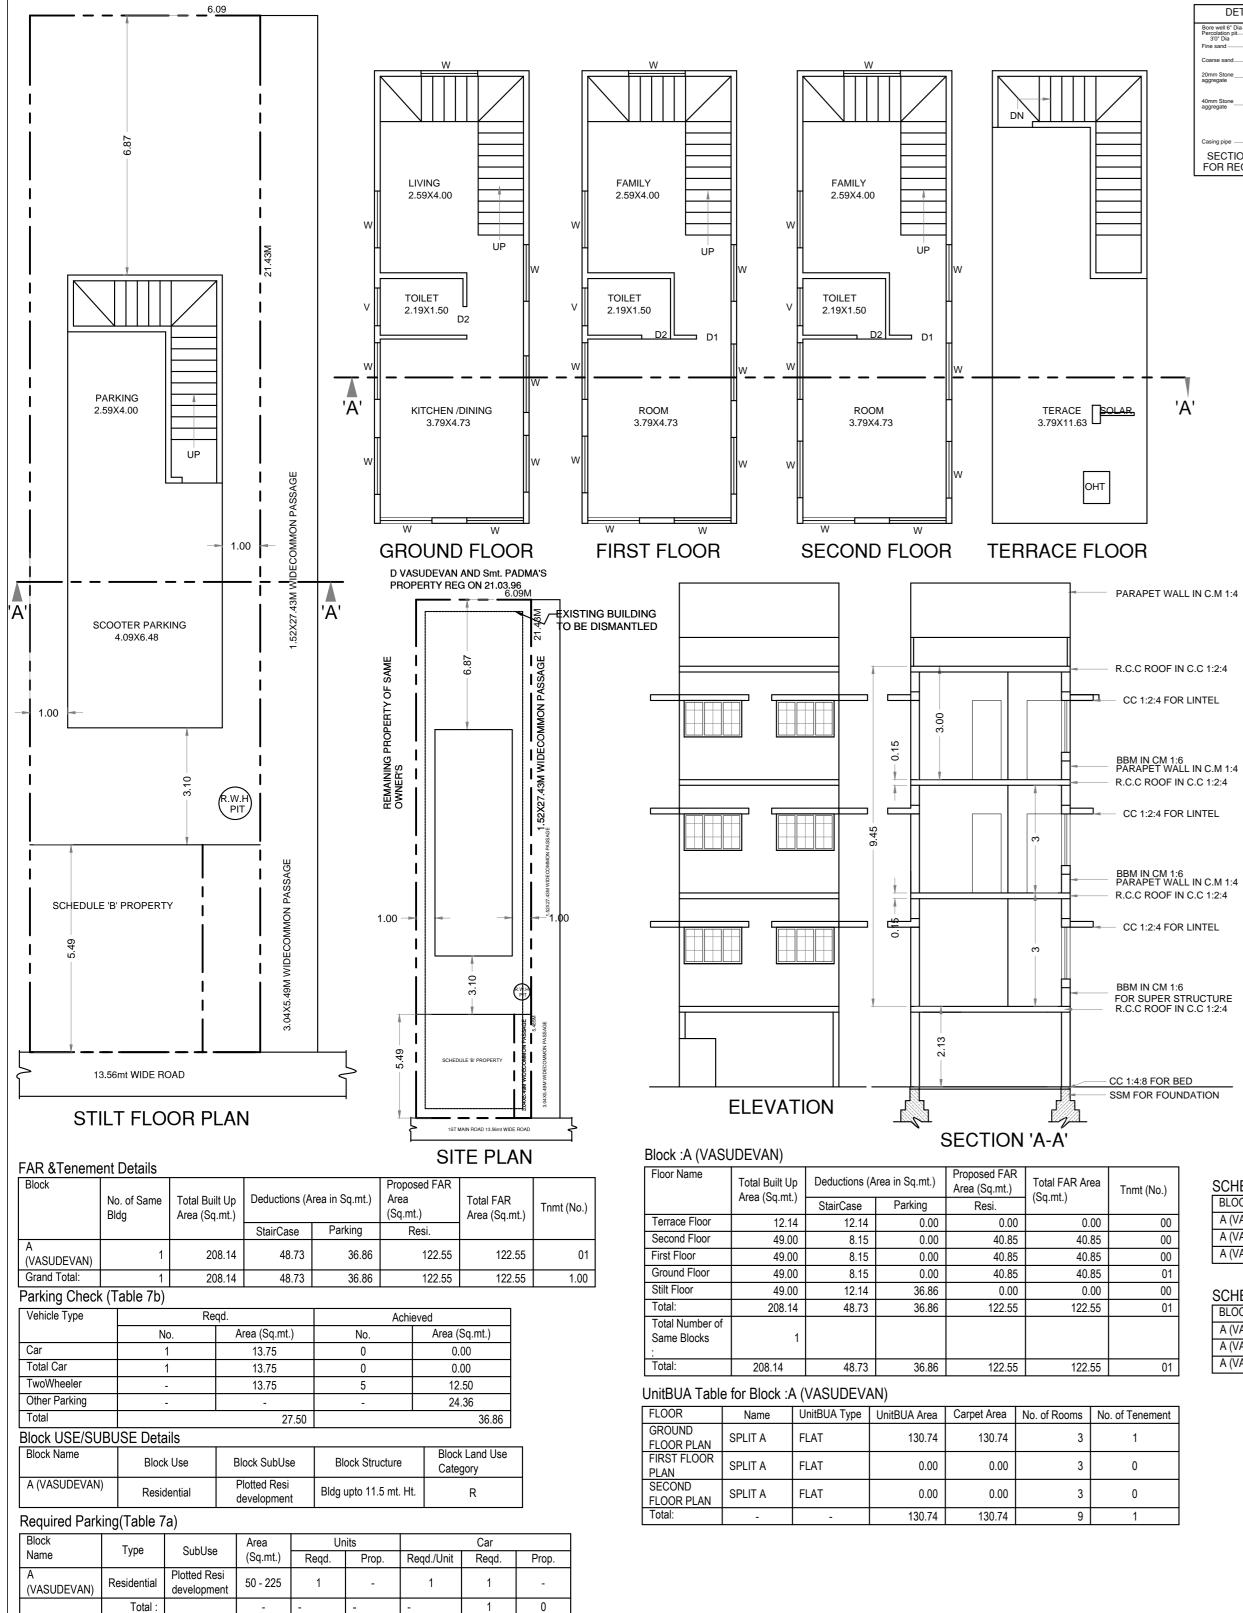

## Approval Condition :

This Plan Sanction is issued subject to the following conditions

The sanction is accorded for.

a).Consisting of 'Block - A (VASUDEVAN) Wing - A-1 (VASUDEVAN) Consisting of STILT, GF+2UF'

2. The sanction is accorded for Plotted Resi development A (VASUDEVAN) only. The use of the building shall not deviate to any other use.

3.Car Parking reserved in the plan should not be converted for any other purpose. 4.Development charges towards increasing the capacity of water supply, sanitary and power main has to be paid to BWSSB and BESCOM if any.