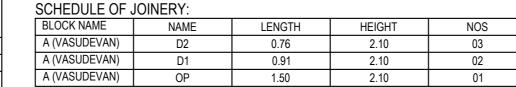

## SCHEDULE OF JOINERY:

| BLOCK NAME    | NAME | LENGTH | HEIGHT | NOS |
|---------------|------|--------|--------|-----|
| A (VASUDEVAN) | V    | 1.00   | 0.60   | 03  |
| A (VASUDEVAN) | W    | 1.37   | 1.50   | 03  |
| A (VASUDEVAN) | W    | 1.50   | 1.50   | 24  |